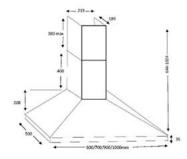

## **Technical specification**

- Motor Input: 150
- Rated electrical power: 158
- Required height over gas hobs: 700mm (min)
- Required height over electric hobs: 650mm
- (min)
- Outlet diameter: 150
- Outlet position: Top