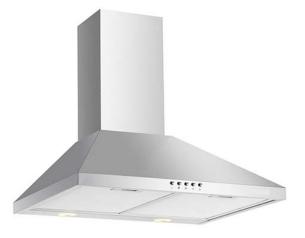

# ECH73SS Chimney extractor

#### Features

- Push button
- Ducted/re-circulating installation
- 3 speeds
- Height adjustable

#### Available in

- Stainless steel
- Black