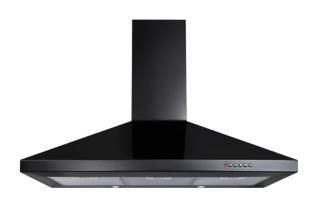

# ECH91BL Chimney extractor

#### Features

- Ducted/re-circulating installation
- 3 speeds
- · Aluminium grease filters
- Twin fan motor
- Glass light diffuser

## Available in

- Stainless steel
- Black

#### Filters

- Number of grease filters: 0
- Number of charcoal filters (optional): 2
- Ducting kit: AED610/660

#### Extraction rates and noise

- Extraction rate: 427
- Noise level: 64dBA
- Extraction rate at first speed: 265
- Extraction rate at second speed: 323
- Extraction rate at third speed: 427
- Noise level at first speed: 60
- Noise level at second speed: 62
- Noise level at third speed: 64

### **Technical specification**

- Required height over gas hobs: 700mm (min)
- Required height over electric hobs: 600mm (min)
- Power supply: 3A
- Outlet diameter: 150mm