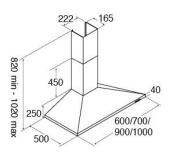

### **Technical specification**

- Required height over gas hobs: 700mm (min)
- Required height over electric hobs: 600mm (min)
- Power supply: 3A
- Outlet diameter: 150mm