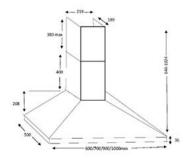

## **Technical specification**

- Motor Input: 150
- Rated electrical power: 158
- Required height over gas hobs: 700mm (min)
- Required height over electric hobs: 650mm (min)
- Outlet diameter: 150 • Outlet position: Top