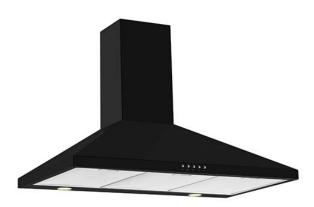

# ECH93BL Chimney extractor

#### **Features**

- Push button
- Ducted/re-circulating installation
- 3 speeds
- Height adjustable

### Available in

- Stainless steelBlack