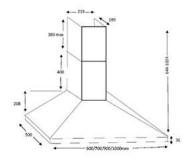

### **Technical specification**

- Motor Input: 150
- Required height over gas hobs: 700mm (min)
- Required height over electric hobs: 650mm (min)
- Outlet diameter: 150
- Outlet position: Top