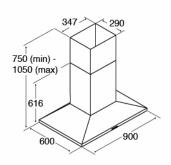

### Extraction rates and noise

- Extraction rate: 404
- Noise level: 61dBA
- Extraction rate at first speed: 226m<sup>3</sup>/hr
- Noise level at first speed: 50dBA
- Extraction rate at second speed: 325m<sup>3</sup>/hr
- Noise level at second speed: 59dBA
  Extraction rate at third speed: 404m<sup>3</sup>/hr
- Noise level at third speed: 61dBA
- Technical specification
  - Required height over gas hobs: 700mm (min)
  - Required height over electric hobs: 600mm (min)
- Power supply: 3A
- Mains lead length: 1m
   Outlet diameter: 120mm
- Outlet diameter: 120mm/150mm
- Outlet diameter: It is best to use the AED61/63/64 (150mm) ducting kit rather than the AED51/53/54 (120mm) with the adaptor. This keeps noise levels to a minimum.

### Fitting notes

 Please ensure that you check the ceiling height is sufficient to allow the required clearance between the hob and extractor