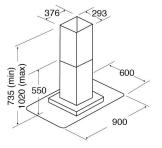

# **Technical specification**

- Required height over gas hobs: 700mm (min)
- Required height over electric hobs: 600mm (min)
- Power supply: 3AMains lead length: 1mOutlet diameter: 150mm