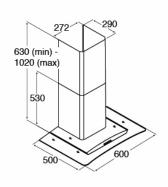

## **Technical specification**

- Required height over gas hobs: 700mm (min)
- Required height over electric hobs: 600mm (min)
- Power supply: 3A
- Mains lead length: 1m
  Mains lead rating: USS V///
- Mains lead rating: H05VV-F
- Class I
- Outlet diameter: 120mm/150mm
- Outlet diameter: It is best to use the AED6 (150mm) ducting kit rather than the AED5 (120mm) with the adaptor. This keeps noise levels to a minimum.