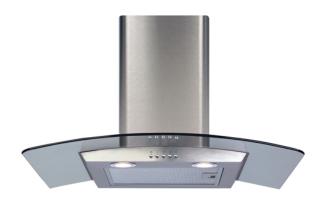

# **ECP72SS** Curved glass extractor

## Features

- Ducted/re-circulating installation
- 3 speeds
- · Aluminium grease filters

## Available in

- Stainless steel
- Black