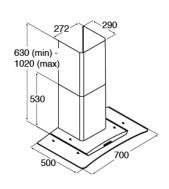

# **Technical specification**

- Required height over gas hobs: 700mm (min)
- Required height over electric hobs: 600mm (min)
- Power supply: 3A
- Mains lead length: 1m
- Mains lead rating: H05VV-F
- Class I
- Outlet diameter: 120mm/150mm
- Outlet diameter: It is best to use the AED6 (150mm) ducting kit rather than the AED5 (120mm) with the adaptor. This keeps noise levels to a minimum.