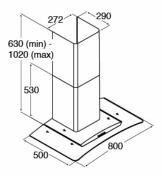

#### **Technical specification**

- Required height over gas hobs: 700mm (min)
- Required height over electric hobs: 600mm
- (min)
- Power supply: 3A
- · Mains lead length: 1m
- Mains lead rating: H05VV-F
- Class I
- Outlet diameter: 120mm/150mm
- Outlet diameter: It is best to use the AED6 (150mm) ducting kit rather than the AED5 (120mm) with the adaptor. This keeps noise levels to a minimum.