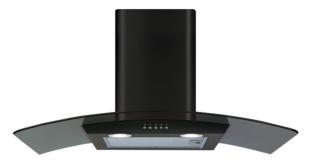

## ECP82BL Curved glass extractor

#### Features

- Ducted/re-circulating installation
- 3 speeds
- · Aluminium grease filters

## Available in

- · Stainless steel
- Black