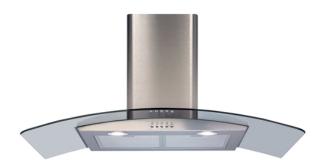

# ECP92SS Curved glass extractor

## Features

- Ducted/re-circulating installation
- 3 speeds
- · Aluminium grease filters

## Available in

- Stainless steel
- Black