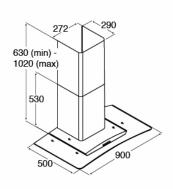

# **Technical specification**

- Required height over gas hobs: 700mm (min)
- Required height over electric hobs: 600mm (min)
- Power supply: 3A
- Mains lead length: 1m
  Mains lead rating: USS V///
- Mains lead rating: H05VV-F
- Class I
- Outlet diameter: 120mm/150mm
- Outlet diameter: It is best to use the AED6 (150mm) ducting kit rather than the AED5 (120mm) with the adaptor. This keeps noise levels to a minimum.