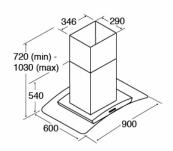

### **Technical specification**

- Required height over gas hobs: 700mm (min)
- Required height over electric hobs: 600mm (min)
- Power supply: 3A
- Mains lead length: 1m
- H05VV-F
- Class I
- Outlet diameter: 120mm/150mm
- Outlet diameter: It is best to use the AED6 (150mm) ducting kit rather than the AED5 (120mm) with the adaptor. This keeps noise levels to a minimum.

#### Fitting notes

 Please ensure that you check the ceiling height is sufficient to allow the required clearance between the behand extractor.