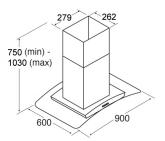

# **Technical specification**

- Required height over gas hobs: 650mm (min)
- Required height over electric hobs: 600mm (min)
- Outlet diameter: 120/150mm

### Fitting notes

· Please ensure that you check the ceiling height is sufficient to allow the required clearance between the hob and extractor