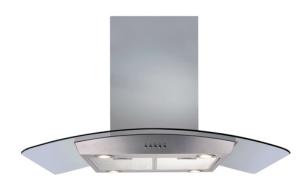

# ECPK91SS Curved glass island extractor

#### **Features**

- Ducted/re-circulating installation
- Push button control
- 3 speeds
- Dishwashable grease filter

# Available in

· Stainless steel