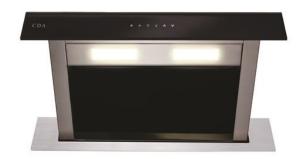

# EDD62BL 60cm downdraft extractor

# **Features**

- Ducted/re-circulating installation
- 15 minutes
- Aluminium
- Synchronised sliding system
- Glass control panel
- Motor included
- 3 speeds

## Available in

• Black

# Lighting

- Number of lights: 2
- Type of light: LED