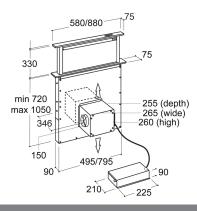

# **Technical specification**

- Outlet diameter: 150mm
- Rated electrical power: 186W
- Power supply: 3A