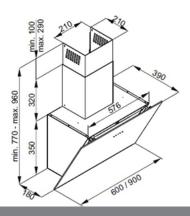

## **Technical specification**

- Rated electrical power: 268
- Motor Input: 260
- Required height over CDA gas hobs: 650mm (min)
- Required height over CDA electric hobs: 450mm (min)
- Outlet diameter: 150