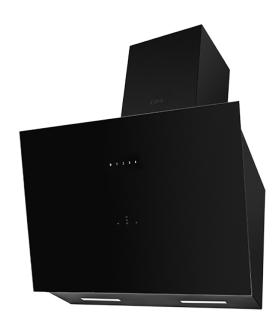

# EGA60BL 60cm gesture control extractor

## Features

- Gesture control
- Ducted/re-circulating installation
- Touch control
- Timer: Yes maximum 90mins
- Motor included
- Dishwashable grease filter
- · Boost function

## Available in

• Black

## Energy

- Energy rating: A
- Annual energy consumption: 58.7kWh

#### Filters

- Aluminium grease filter
- Number of charcoal filters: CHA42 Pack of 2
- Number of layers: 3

# Lighting

- Wattage of light: 4W
- Lighting: 2 \* LED

## Extraction rates and noise

- Extraction rate at fourth speed: 695m<sup>3</sup>/hr
- Noise level at fourth speed: 68dBA
- Extraction rate at first speed: 250
- Extraction rate at second speed: 330
- Extraction rate at third speed: 425
- Noise level at first speed: 48
- Noise level at third speed: 59
- Noise level