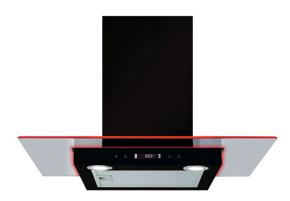

# EKN70BL Flat glass extractor with edge lighting

### **Features**

- Ducted/re-circulating installation
- Touch control
- 3 speeds
- Timer: Yes
- Aluminium
- Glass control panel
- Motor included

#### Available in

- · Stainless steel
- Black