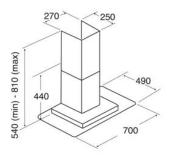

## **Technical specification**

- Required height over gas hobs: 700mm (min)
- Required height over electric hobs: 600mm (min)
- Power supply: 3A
- Mains lead length: 1m
- Outlet diameter: 120
- Outlet position: Top