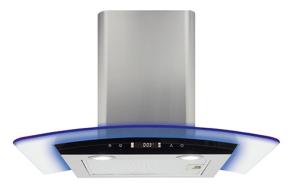

# EKP60SS Curved glass extractor with edge lighting

# Features

- Ducted/re-circulating installation
- Touch control
- 3 speeds
- Timer: 9 minute
- Aluminium
- Twin fan motor
- ٠ Glass control panel
- Motor included
- Available in
  - Stainless steel
  - Black