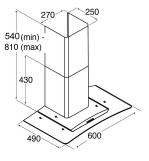

## **Technical specification**

- Required height over gas hobs: 700mm (min)
- Required height over electric hobs: 600mm
- (min)
- Power supply: 3A
- Mains lead length: 1m
- Mains lead rating: H05VV-F
- Outlet diameter: 120