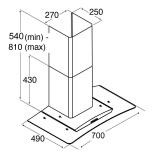

# **Technical specification**

- Required height over gas hobs: 700mm (min)
- Required height over electric hobs: 600mm (min)
- Power supply: 3A
- Mains lead length: 1m
  Mains lead ration: 1057/
- Mains lead rating: H05VV-F
- Outlet diameter: 120mm