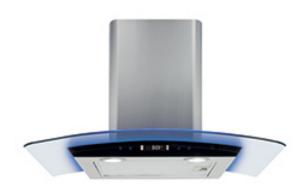

# EKP70SS Curved glass extractor with edge lighting

### Features

- Ducted/re-circulating installation
- Touch control
- 3 speeds
- Timer: 9 minute
- Aluminium grease filters
- Twin fan motor
- · Glass control panel
- Motor included

# Available in

- Stainless steel
- Black