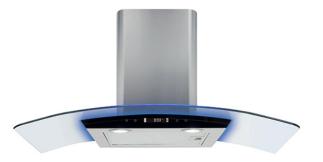

## EKP90SS Curved glass extractor with edge lighting

#### Features

- Ducted/re-circulating installation
- Touch control
- 3 speeds
- Timer: 9 minute
- Aluminium grease filters
- Twin fan motor
- ٠ Glass control panel
- Motor included

#### Available in

- Stainless steel
- Black