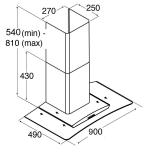

## **Technical specification**

- Required height over gas hobs: 700mm (min)
- Required height over electric hobs: 600mm
- (min)
- Power supply: 3A
- Mains lead length: 1m
- Mains lead rating: H05VV-F
- Outlet diameter: 120mm