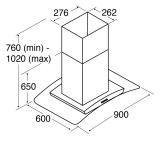

#### **Technical specification**

- Rated electrical power: 111
- Required height over gas hobs: 700mm (min)
- · Required height over electric hobs: 600mm (min)
- Power supply: 3A
- Mains lead length: 1m

## Fitting notes

· Please ensure that you check the ceiling height is sufficient to allow the required clearance between the hob and extractor