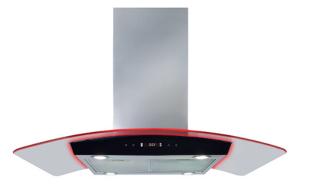

# EKPK90SS Curved glass island extractor with edge lighting

#### Available in

- Black · Stainless steel