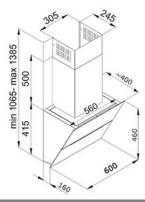

### Technical specification

- Mains lead length: 1.5
- Rated electrical power: 164
- Required height over gas hobs: 650mm (min)
- Required height over electric hobs: 450mm (min)
- Outlet diameter: 150