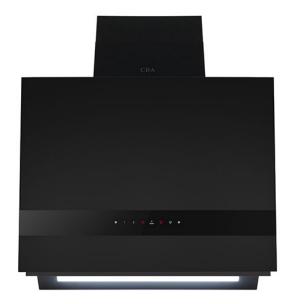

# ENT60MB 60cm Angled Chimney Hood

#### Features

- HoodConnect
- Adjustable light temperature
- Ducted/re-circulating installation
- Touch control
- 3 speeds + intensive
- Height adjustable