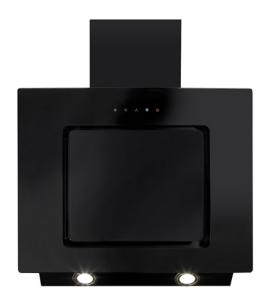

# **EVA60BL** Angled extractor

## Features

- Ducted/re-circulating installation
- Touch control
- 3 speeds
- Timer: 15 minute timer
- Aluminium grease filter
- Twin fan motor
- · Peripheral aspiration

#### Available in

Black