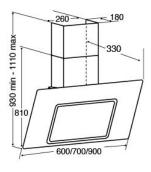

## **Technical specification**

- Required height over gas hobs: 550mm (min)
- Required height over electric hobs: 550mm (min)
- Power supply: 3AMains lead length: 1m
- Pressure value: 0PaOutlet diameter: 120-125mm