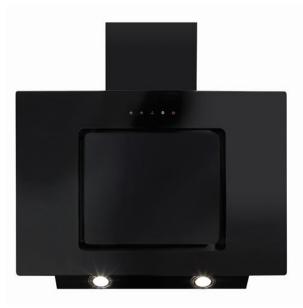

## EVA70BL Angled extractor

#### Features

- Ducted/re-circulating installation
- Touch control
- 3 speeds
- Timer: 15 minute timer
- Aluminium grease filter
- Twin fan motor ٠
- · Peripheral aspiration
- Available in
- Black

Filters