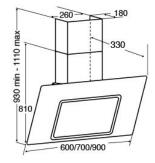

### Extraction rates and noise

- Extraction rate: 350m<sup>3</sup>/hr
- Noise level: 64dBA
- Extraction rate at first speed: 186 • Extraction rate at second speed: 276
- Extraction rate at third speed: 350
- Noise level at first speed: 54
- Noise level at second speed: 60 • Noise level at third speed: 64
- **Technical specification** 
  - Required height over gas hobs: 550mm (min)
  - Required height over electric hobs: 550mm
  - (min)
  - Power supply: 3A
  - Mains lead length: 1m
  - Pressure value: 0Pa
  - Outlet diameter: 120-125mm