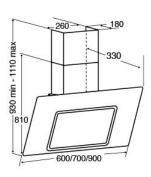

## **Technical specification**

- Required height over gas hobs: 550mm (min)
- Required height over electric hobs: 550mm (min)
- Power supply: 3A
- Mains lead length: 1m
- Pressure value: 0Pa
- Outlet diameter: 120-125mm