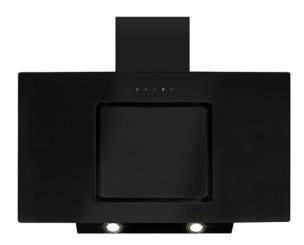

# **EVA90BL** Angled extractor

### Features

- Ducted/re-circulating installation
- Touch control
- 3 speeds
- Timer: 15 minute timer
- Aluminium grease filter
- Twin fan motor
- · Peripheral aspiration

#### Available in

Black