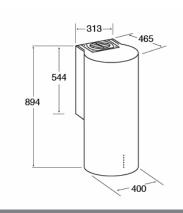

## **Technical specification**

- Required height over gas hobs: 650mm (min)
- Required height over electric hobs: 650mm (min)
- Power supply: 3APressure value: 436PaOutlet diameter: 150mm