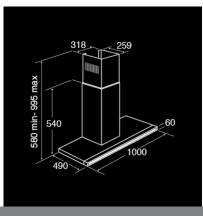

## **Technical specification**

- Required height over gas hobs: 700mm (min)
- Required height over electric hobs: 600mm (min)
- Outlet diameter: 150mm