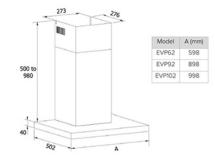

#### **Technical specification**

- Required height over gas hobs: 650mm (min)
- Required height over CDA electric hobs:
- 450mm (min)
- Mains lead length: 1200mm
- Outlet diameter: 150