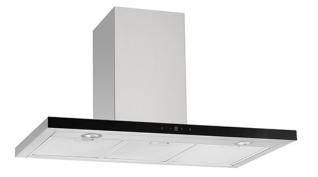

## EVP102SS Linear extractor

#### Features

- Ducted/re-circulating installation
- Touch control
- 3 speeds + intensive
- Timer: 15min
- Height adjustable

#### Available in

Stainless steel

#### Filters

- Aluminium grease filter
- Number of grease filters: 3

Lighting

• Lighting: 2 x LED