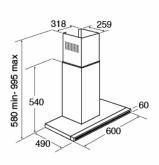

## **Technical specification**

- Required height over gas hobs: 700mm (min)
- Required height over electric hobs: 600mm (min)
- Power supply: 3AOutlet diameter: 150mm