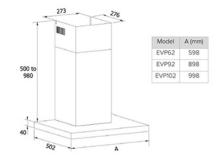

#### **Technical specification**

- Required height over gas hobs: 650mm (min)
- Required height over electric hobs: 450mm
- (min)
- Mains lead length: 1200mm
- Outlet diameter: 150