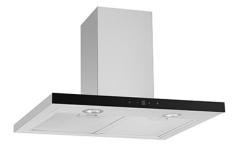

# EVP62SS Linear extractor

### Features

- Ducted/re-circulating installation
- Touch control
- 3 speeds + intensive
- Timer: 15min
- · Height adjustable

# Available in

Stainless steel

#### Filters

- Aluminium grease filter
- Number of grease filters: 2

Lighting

• Lighting: 2 x LED