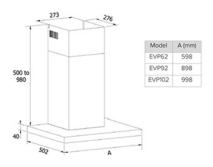

## **Technical specification**

- Required height over gas hobs: 650mm (min)
- Required height over electric hobs: 450mm (min)
- Mains lead length: 1200mm
- Outlet diameter: 150