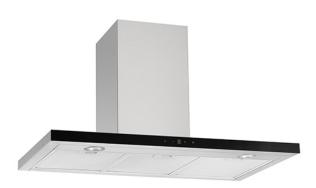

# **EVP92SS** Linear extractor

### **Features**

- Ducted/re-circulating installation
- Touch control
- 3 speeds + intensive
- Timer: 15min
- Height adjustable

# Available in

• Stainless steel