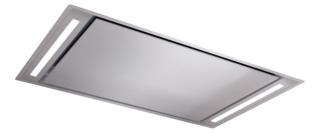

## EVX110SS Ceiling extractor

#### Features

- Ducted/re-circulating installation
- · 3 speeds + intensive
- Timer: Yes
- Remote control
- · Peripheral aspiration
- Available in
- White
- · Stainless steel
- Energy
- · Energy rating: A