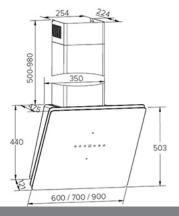

## **Technical specification**

- Required height over gas hobs: 650mm (min)
- Required height over CDA electric hobs: 450mm (min)
- Power supply: 3A
- Outlet diameter: 150