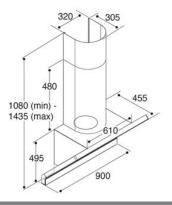

# **Technical specification**

- Required height over gas hobs: 650mm (min)
- Required height over electric hobs: 450mm (min)