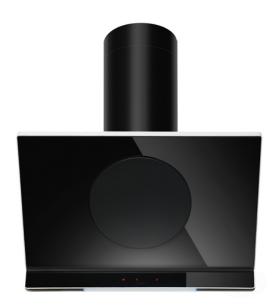

# EZA90BL Designer angled extractor

#### **Features**

- Ducted/re-circulating installation
- Touch control
- 3 speeds + intensive
- Timer: Yes
- Height adjustable
- Dishwashable grease filter

#### Available in

Black