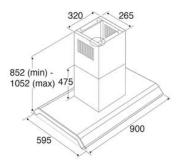

# **Technical specification**

- Required height over gas hobs: 650mm (min)
  Required height over electric hobs: 650mm