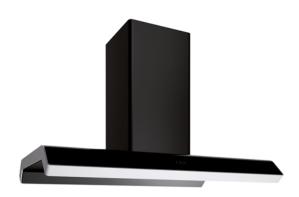

# EZTK90BL Designer T-shape island extractor

#### **Features**

- Ducted/re-circulating installation
- Touch control
- 3 speeds + intensive
- Timer: Yes
- Height adjustable