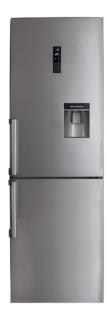

# FF660SC Freestanding 60/40 combination fridge freezer

# **Features**

- · Electronic control with LED display
- LED interior lighting
- · Multi airflow cooling system
- Holiday mode
- · Chilled water dispenser
- Door open signal
- · Height adjustable feet

#### Fridge features

- Egg trays: 2
- Salad crisper drawer: 1
- Lidded dairy compartment: 1
- In-door balconies: 2
- Glass shelves: 4

# Freezer features

- 4 star rating
- Fast freeze/ super freeze
- Frost free total no frost
- Storage compartments: 3
- Ice cube tray: 1