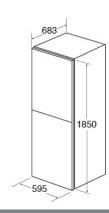

# **Technical specification**

- Freezing capacity: 12kg/24h
- Fridge useable capacity: 229L net
- Freezer useable capacity: 92L net
- Total useable capacity: 321L net
- Noise level: 42dBA
- Freezer capacity: 118/92
- Fridge capacity: 240/229
  Total capacity: 365/322
  Climate class: SN-T