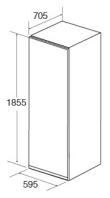

**Technical specification** 

- Refrigeration type: R600a
- Total useable capacity: 350L net
- Noise level: 43dBA
- Climate class: SN-T
- Total capacity: 355/350
- Compressor number: NS1060Y
- · Max storage time (power failure): 6h
- Power cable length: 1.95m
- Power supply: 0A
- Rated power: 65W
- Refrigerant quantity: 58g
- Voltage/ frequency: 220-240/ 50