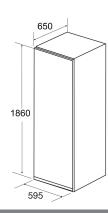

## **Technical specification**

- Noise efficiency class: C
- Fridge useable capacity: 390L net
- Refrigeration type: R600a
- Total useable capacity: 390L net
- Noise level: 41dBA
- Climate class: T/SN
- Fridge capacity:
- Fixed/ Sliding decor door bracket:
- Mains lead length: 2200mm
  Power cable length: 2.2
- Power supply: 13A
- Rated power: 0.11W
- Refrigerant quantity: 33g
- Voltage/ frequency: 220-240/ 50
- Number of cores: 3