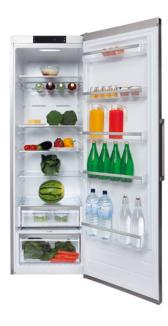

## **Features**

- · Electronic control with LED display
- LED interior lighting
- Frost free: No Frost
- Salad crisper drawers: 2
- Temperature rise signal
- Reversible doors
- Height adjustable feet
- Adjustable glass shelves: 4
- Lidded dairy compartments:
- In-door balconies: 5