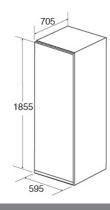

## FF880SC Freestanding full height frost free freezer

## **Technical specification**

- Total useable capacity: 260L net
- Refrigeration type: R600a
- Noise level: 45dBA
- Climate class: SN-T
- Compressor number: NE1112Y
- Total capacity: 261/260
- Freezing capacity: 16kg/24h
- Max storage time (power failure): 15h
- Power cable length: 1.95cm
- Power supply: 1A
- Rated power: 75WRefrigerant quantity: 62g
- Voltage/ frequency: 220-240/ 50