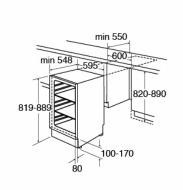

#### **Technical specification**

- Noise efficiency class: C
- Fixed hinges
- Total useable capacity: 134L net
- Noise level: 39dBA
- Climate class: SN
- Fridge net capacity: 134
- Number of compressors: 1
- Power supply: 13A
- Rated power: 63W
- Refrigerant quantity: 20g
- Refrigerant type: R600a
- UK plug
- Voltage/frequency: 220-240/50