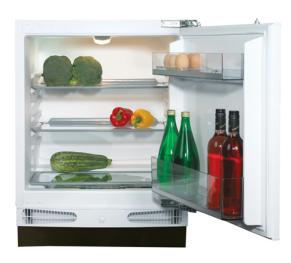

#### **Features**

- Interior light
- 1 egg tray
- 1 salad crisper compartment
- In-door balconies: 2
- Stainless steel edged glass shelves: 3
- Reversible doors
- Height adjustable feet
- Control system: Mechanical
- Left/ Right hinged door: Left