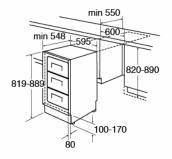

## FW381 Integrated/ under counter freezer

## Features

- 4 star rating
- Storage compartments: 3
- 1 ice cube tray
- Reversible doors
- Height adjustable feet
- Control system: Mechanical
- **Technical specification**
- Noise efficiency class: C
- Fixed hinges
- Freezing capacity: 9kg/24h
- Total useable capacity: 96L net
- Noise level: 39dBA
- Climate class: SN
- Left/ Right hinged door: Right
- Max storage time (power failure): 18
- Number of compressors: 1
- Power supply: 13A
- Rated power: 96W
- Refrigerant quantity: 40g
- Refrigerant type: R600a
- UK plug
- Voltage/frequency: 220-240/50