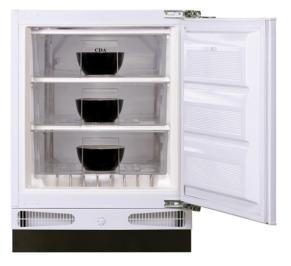

## FW381 Integrated/ under counter freezer

## Features

- 4 star rating
- Storage compartments: 3
- 1 ice cube tray
- Reversible doors
- Height adjustable feet
- Control system: Mechanical
- **Technical specification**
- Noise efficiency class: C
- Fixed hinges
- Freezing capacity: 9kg/24h
- Total useable capacity: 96L net
- Noise level: 39dBA
- Climate class: SN
- Left/ Right hinged door: Right
- Max storage time (power failure): 18
- Number of compressors: 1
- Power supply: 13A
- Rated power: 96W
- Refrigerant quantity: 40g
- Refrigerant type: R600a
- UK plug
- Voltage/frequency: 220-240/50