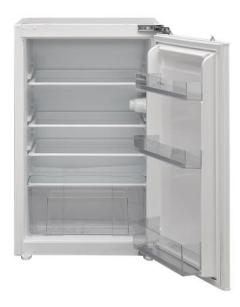

## **Features**

- Interior light
- 1 egg tray
- 2 salad crisper drawers
- In-door balconies: 3
- Glass shelves: 4
- Reversible doors
- Control system: Mechanical
- Left/ Right hinged door: Left