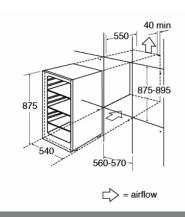

## FW422 Integrated in-column larder fridge

## **Features**

- Interior light
- 1 egg tray
- 2 salad crisper drawers
- In-door balconies: 3
- Glass shelves: 4
- Reversible doors
- Control system: Mechanical
- Left/ Right hinged door: Left

## **Technical specification**

- Noise efficiency class: C
- Fixed hinges
- Total useable capacity: 134L net
- Noise level: 38dBA
- · Climate class: N-T
- Fridge net capacity: 134
- Number of compressors: 1
- Power supply: 13A
- Rated power: 95W
- Refrigerant quantity: 26g
- Refrigerant type: R600a
- UK plug
- Voltage/frequency: 220-240/50

## Energy

- Energy consumption per annum: 116kW.hEnergy rating: F