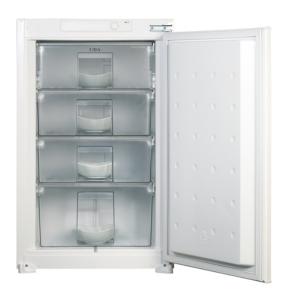

## FW482 Integrated in-column freezer

## **Features**

- 4 star rating
- Storage compartments: 4
- 1 ice cube tray
- Reversible doors
- Control system: Mechanical

## **Technical specification**

- Noise efficiency class: C
- Fixed hinges
- Freezing capacity: 8kg/24h
- Total useable capacity: 95L net
- Noise level: 38dBA
- Climate class: ST-N
- Left/ Right hinged door: Right
- Max storage time (power failure): 11
- Number of compressors: 1
- Power supply: 13A
- · Rated power: 120W
- Refrigerant quantity: 54g
- Refrigerant type: R600a
- UK plug
- Voltage/frequency: 220-240/50