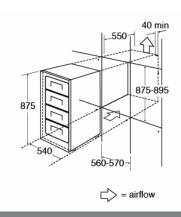

## FW482 Integrated in-column freezer

## **Features**

- 4 star rating
- Storage compartments: 4
- 1 ice cube tray
- Reversible doors
- Control system: Mechanical

## **Technical specification**

- Noise efficiency class: C
- Fixed hinges
- Freezing capacity: 8kg/24h
- Total useable capacity: 95L net
- Noise level: 38dBA
- Climate class: ST-N
- Left/ Right hinged door: Right
- Max storage time (power failure): 11
- Number of compressors: 1
- Power supply: 13A
- · Rated power: 120W
- Refrigerant quantity: 54g
- Refrigerant type: R600a
- UK plug
- Voltage/frequency: 220-240/50

## Energy

- Energy consumption per annum: 176kW.h
- Energy rating: E