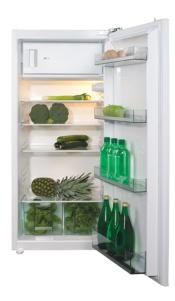

#### **Features**

- Interior light
- 1 egg tray
- 2 salad crisper drawers
- In-door balconies: 4
- Glass shelves: 4
- Reversible doors
- Control system: Mechanical
- Left/ Right hinged door: Right

## Ice box features

- 4 star rating
- 1 ice cube tray