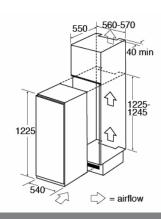

### Technical specification

- Fixed hinges
- Fridge useable capacity: 175L net
- Ice box useable capacity: 17L net
- Total useable capacity: 192L net
- Freezing capacity: 2kg/24h
- Noise level: 42dBA
- · Climate class: N
- Total capacity: 195/192
- Fridge capacity: 178/175
- Freezer capacity: 17/17
- Number of compressors: 1
- Power supply: 13A
- Rated power: 153W
- Refrigerant quantity: 42g
- Refrigerant type: R600a
- Max storage time (power failure): 11
- UK plug
- Voltage/frequency: 220-240/50