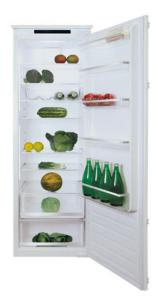

## **Features**

- LED interior lighting
- Door open signal
- 1 egg tray
- 2 salad crisper drawers
- In-door balconies: 5
- Glass shelves: 6
- Height adjustable feet
- Control system: Electronic
- Left/ Right hinged door: Right
- Chrome bottle rack
- · Reversible door

## **Technical specification**

- Noise efficiency class: C
- Sliding furniture fixings
- Fridge useable capacity: 316L net
- Total useable capacity: 316L net
- Noise level: 39dBA
- Climate class: N/ST/T
- Fridge capacity:
- Power cable type: HO5VV-F
- Number of compressors: 1Power cable length: 180cm
- Power supply: 13A Refrigerant quantity: 58g
- Cooling system: Static with circulation fan
- Number of cores: 3
- Refrigerant type: R600a
- Max storage time (power failure): 11
- UK plug
- Voltage/frequency: 220-240V/ 50