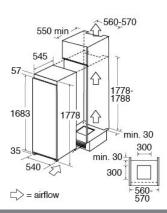

tray
- 2 salad crisper drawers
- In-door balconies: 5
- Glass shelves: 6
- Height adjustable feet
- Control system: Electronic
- Left/ Right hinged door: Right
- Chrome bottle rack
- · Reversible door

## **Technical specification**

- Noise efficiency class: C
- Sliding furniture fixings
- Fridge useable capacity: 316L net
- Total useable capacity: 316L net
- Noise level: 39dBA
- Climate class: N/ST/T
- Fridge capacity:
- Power cable type: HO5VV-F
- Number of compressors: 1Power cable length: 180cm
- Power supply: 13A Refrigerant quantity: 58g
- Cooling system: Static with circulation fan
- Number of cores: 3
- Refrigerant type: R600a
- Max storage time (power failure): 11
- UK plug
- Voltage/frequency: 220-240V/ 50

## Energy

- Energy consumption per annum: 114kW.h
- Energy rating: E