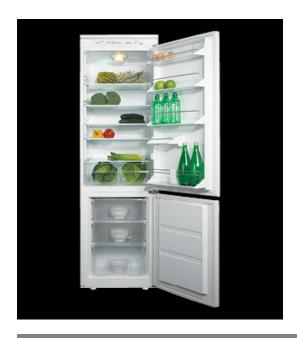

# Fridge features • Egg Tray: 1

- Salad crisper drawers: 2
- Lidded dairy compartment: 1
- In-door balconies: 4
- Glass shelves: 5

## Freezer features

- 4 star rating
- Fast freeze/ super freeze
- Storage compartments: 3
- Ice cube tray: 1