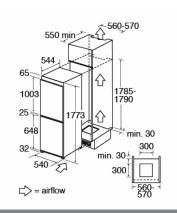

### **Technical specification**

- Freezing capacity: 8kg/24h
- Noise level: 45dBA
- Left/ Right hinged door: Right
- Freezer capacity: 69/60
- Fridge capacity: 196/191Total capacity: 264/251
- Climate class: SN-N
- Max storage time (power failure): >5
- Number of compressors: 1
- Refrigerant quantity: 54g
- Refrigerant type: R600a
- UK plug
- Voltage/frequency: 230-240/50
- Fixed/ Sliding decor door bracket: Sliding furniture fixings