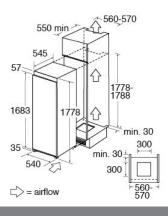

## **Technical specification**

- Noise efficiency class: C
- Sliding furniture fixingsFreezing capacity: 10.5kg/24h
- Total useable capacity: 204L net
- Noise level: 39dBA
- Climate class: N-ST
- Left/ Right hinged door: Right
- Max storage time (power failure): 11
- Number of compressors: 1
- Number of cores: 3
- Power cable length: 180cm
- Power supply: 13A
- Rated power: 0.086W
- Refrigerant quantity: 49g • Refrigerant type: R600a
- UK plug
  Voltage/frequency: 220-240V/ 50