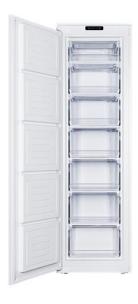

## FW881 Integrated full height freezer

## **Features**

- 4 star rating
- Fast freeze/ super freeze
- Storage compartments: 7
- 1 ice cube tray
- Reversible doors
- Height adjustable feet
- Temperature rise signal