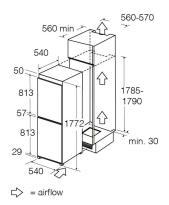

# **Technical specification**

- Noise efficiency class: C
- Sliding furniture fixings
- Freezing capacity: 4.5kg/24h
- Noise level: 41dBA
- Freezer net capacity: 77
- Fridge net capacity: 158
- Climate class: N-ST
- Max storage time (power failure): 11
- Number of compressors: 1
- Power cable length: 180cm
- Number of cores: 3
- Power supply: 13A
- Rated power: 0.1W
- Refrigerant quantity: 45g
- Refrigerant type: R600a
- UK plug
- Voltage/frequency: 220-240/50