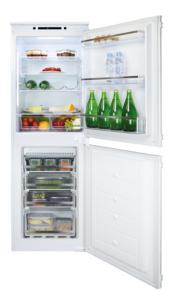

# Fridge features

- Chrome bottle rack
- 1 egg tray
- 2 salad crisper drawers
- 4 glass shelves
- In-door balconies: 3

# Freezer features

- 4 star rating
- Frost free
- 4 storage compartments
- 1 ice cube tray