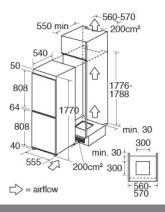

## Technical specification

- Fixed hinges
- Fridge useable capacity: 148L net
- Freezer useable capacity: 84L net
- Total useable capacity: 232L net
- Freezing capacity: 10kg/24h
- Noise level: 39dBA
- · Left/ Right hinged door: Right
- Freezer capacity: 103/84
- Fridge capacity: 151/148
  Total capacity: 254/232
- · Climate class: SN-T
- Max storage time (power failure): 12
- Number of compressors: 1
- Refrigerant type: R600a
- UK plug
- Voltage/frequency: 220-240V/50