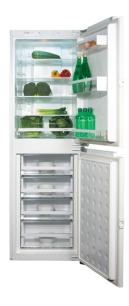

### Fridge features

- Super cool function
- 2 egg trays
- 1 humidity controled salad crisper drawer
- Glass shelves: 4
- In-door balconies: 3

## Freezer features

- 4 star rating
- Fast freeze/ super freeze
- Storage compartments: 4
- Ice cube tray: 1
- · Frost free