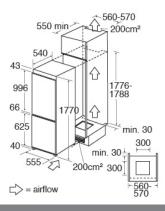

#### Technical specification

- Fixed hinges
- Fridge useable capacity: 179L net
- Freezer useable capacity: 62L net
- Total useable capacity: 241L net
- Freezing capacity: 10kg/24h
- Noise level: 39dBA
- · Left/ Right hinged door: Right hinged door
- Freezer capacity: 80/62
- Fridge capacity: 186/179Total capacity: 266/241
- · Climate class: SN-T
- Max storage time (power failure): 12
- Number of compressors: 1
- Refrigerant quantity: 64g
- Refrigerant type: R600a
- UK plug
- Voltage/frequency: 220-240/50