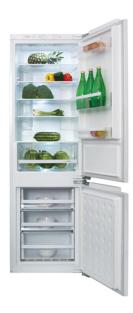

### Fridge features

- Super cool function
- 2 egg trays
- 1 humidity controled salad crisper drawer
- Glass shelves: 5
- In-door balconies: 3

## Freezer features

- · 4 star rating
- Fast freeze/ super freeze
- Frost free
- Storage compartments: 3
- Ice cube tray: 1