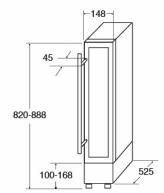

- **Technical specification**
- Bottle storage: 7 (75cl Bordeaux bottles)
- Power supply required: 13A
- Temperature range: 5 to 22
- Compressor driven
- Climate class: N
- Power cable colour: Black
- Power cable length: 1.8m
- Refrigerant type: R600a
- Reversible door
- Total capacity: 23/20
- UK plug