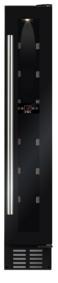

## FWC152BL Freestanding/ under counter slimline wine cooler

## Features

- Single temperature storage zone
- Black plinth
- UV-protective smoked toughened glass door
- 6 integrated supports
- Temperature memory function
- Electronic temperature control
- LED interior lighting
- Height adjustable plinth section
- Over temperature alarm
- Reversible door
- Exterior colour of cabinet: Black
- Interior colour of cabinet: Black