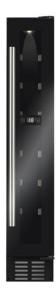

## FWC153BL Freestanding/ under counter slimline wine cooler

## **Features**

- Single temperature storage zone
- Black plinth
- UV-protective smoked toughened glass door
- 6 integrated supports
- Temperature memory function
- Electronic temperature control
- LED interior lighting
- Height adjustable plinth section
- Over temperature alarm
- Reversible door
- Exterior colour of cabinet: Black
- Interior colour of cabinet: Black