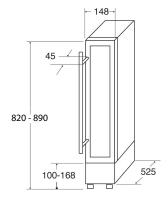

## **Technical specification**

- Bottle storage: 7 (75cl Bordeaux bottles)
- Power supply required: 13A
- Temperature range: 5 to 20
- Compressor driven
- Climate class: ST
- Power cable colour: Black
- Power cable length: 1.8m
- Refrigerant type: R600a
- Reversible door
- UK plug